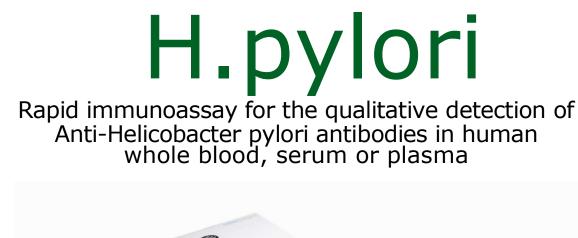

- CLIA Waived for whole blood
- Sensitivity of 95.9% with 91.6% overall agreement to biopsy histology
- Easy-to-use single reagent procedure
- Results available in 10 minutes

- = Requires only  $25\mu l$  of whole blood or  $10\mu l$  serum/plasma
- Convenient finger stick sample collection

## **Status H.pylori** Refer to Product Instructions for details.

## STEP1

Remove a test device from its pouch and place on a flat surface.

H.pylori

STEP2 Collect sample using the capillary tube provided and add to test device Sample Well.

- 25µL (red line) for whole blood
- 10µL (black line) for serum/plasma

STEP3 Add 2-3 drops of Developer Solution into Sample Well.

STEP4

Read the results at 10 minutes.

0

10Minutes

H.pylori

## INTERPRETATION OF RESULTS

H.pylori

С т



Two Lines Pos