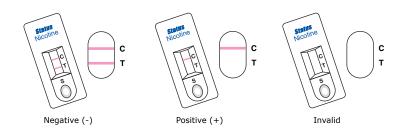

## **Test Procedure\***

- 1. Dispense 3 drops of urine into cassette sample well (S).
- 2. Read the results after 5 minutes.
- 3. Negative results: reddish lines appear in both the Control (C) and Test (T) areas.
- 4. Positive results: Only one colored line appears in the Control area (C).